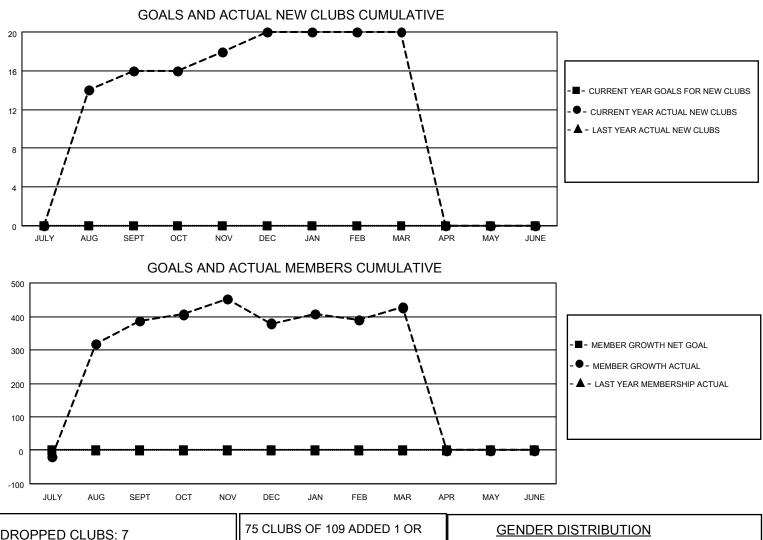

## LOCATION NEPAL

District 325 J

Results as of: 3/31/2023

| Clubs                 |               |           |               | Members               |                         |                         |                                                    |
|-----------------------|---------------|-----------|---------------|-----------------------|-------------------------|-------------------------|----------------------------------------------------|
| RESULTS FOR 2022-2023 |               |           |               | RESULTS FOR 2022-2023 |                         |                         |                                                    |
| QUARTER               | NEW CLUB GOAL | NEW CLUBS | DROPPED CLUBS | QUARTER               | IBER GROWTH NET<br>GOAL | MEMBER GROWTH<br>ACTUAL | DROPPED<br>MEMBERS ACTUAL<br>(including transfers) |
| JULY/AUG/SEPT         | 0             | 16        | 1             | JULY/AUG/SEPT         | 0                       | 479                     | 90                                                 |
| OCT/NOV/DEC           | 0             | 4         | 5             | OCT/NOV/DEC           | 0                       | 186                     | 191                                                |
| JAN/FEB/MAR           | 0             | 0         | 1             | JAN/FEB/MAR           | 0                       | 115                     | 43                                                 |
| APR/MAY/JUNE          | 0             | 0         | 0             | APR/MAY/JUNE          | 0                       | 0                       | 0                                                  |

| DROPPED CLUBS: 7 |     | MORE NEW MEMBERS          | <u>GENDER DISTRIBUTION</u> |                |
|------------------|-----|---------------------------|----------------------------|----------------|
|                  |     |                           | MALE                       | 1,782 (69.83%) |
|                  |     |                           | FEMALE                     | 770 (30.17%)   |
| DROPPED MEMBERS  |     |                           | NON BINARY                 | 0 (0.00%)      |
|                  | 0   |                           | PREFER NOT TO ANSWER       | 0 (0.00%)      |
| DECEASED         | 0   |                           |                            |                |
| CLUB CANCELLED   | 109 | CLICK HERE FOR CUMULATIVE | TOTAL FAMILY UNIT MEMBERS  | 5 1,966        |
| OTHER            | 215 | MEMBERSHIP DATA           |                            |                |
| TOTAL            | 324 |                           | FAMILY MEMBERS PAYING HA   | LF DUES 1,267  |
|                  |     |                           |                            |                |
|                  |     | ]                         | I                          |                |